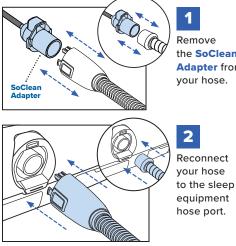

Remove the SoClean Adapter from your hose.

Once you have completed the setup steps, you are ready to begin the daily maintenance of your sleep equipment hose and mask with your SoClean.

#### **Reconnecting Your Sleep Equipment**

Once the Maintenance Cycle is complete and you are ready to use your sleep equipment hose and mask, wait a minimum of 30 minutes between completion of the Cycle and use of the sleep equipment mask and hose.