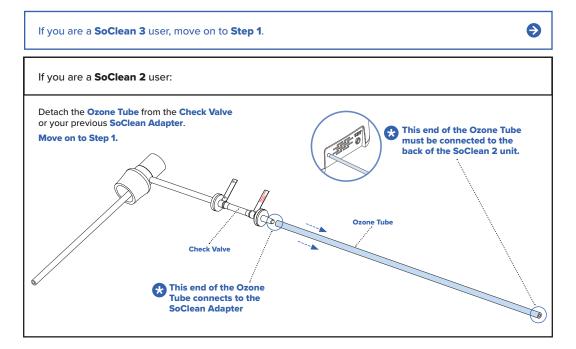

3

Connect **Ozone Tube** to the **SoClean Adapter**. You are now ready to use your SoClean.

Place mask into the **SoClean Chamber** and run the maintenance cycle.

WARNING: The Ozone Tube must always be connected to the SoClean Adapter and the back of the SoClean unit when operating the SoClean.