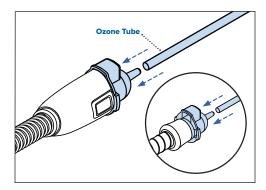

3

Connect **Ozone Tube** to the **SoClean Adapter**. You are now ready to use your SoClean.

Place mask into the **SoClean Chamber** and run the maintenance cycle.

WARNING: The Ozone Tube must always be connected to the SoClean Adapter and the back of the SoClean unit when operating the SoClean.

**IMPORTANT:** This adapter needs to fit snugly. If the fit appears too tight, do not force adapter into tubing. If the adapter is loose, call Customer Care at 866-501-3705.

> 866-501-3705 | SoClean.com info@soclean.com