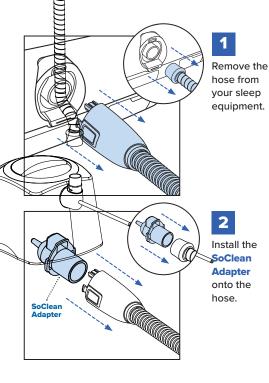

Remove the SoClean Adapter from your hose.

Once you have completed the setup steps, you are ready to begin the daily maintenance of your sleep equipment hose and mask with your SoClean.