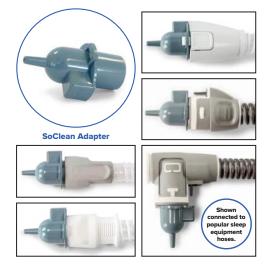

### ADAPTER FOR HOSE AND MASK MAINTENANCE

Compatible With Most Sleep Equipment Hoses



#### INSTRUCTIONS FOR USE

# If you need help connecting your adapter, contact SoClean.

# Installation Instructions

For SoClean operation information, please see the User Manual provided with the device.

An electronic version of the User Manual is available at SoClean.com or you may contact Customer Care.

**IMPORTANT:** This adapter needs to fit snugly. If the fit appears too tight, do not force adapter into tubing. If the adapter is loose, call Customer Care at 866-501-3705.

> 866-501-3705 | SoClean.com info@soclean.com









3

Connect **Ozone Tube** to the **SoClean Adapter**. You are now ready to use your SoClean.

Place mask into the **SoClean Chamber** and run the maintenance cycle.



WARNING: The Ozone Tube must always be connected to the SoClean Adapter and the back of the SoClean unit when operating the SoClean.

#### **Reconnecting Your Sleep Equipment**

Once the Maintenance Cycle is complete and you are ready to use your sleep equipment hose and mask, wait a minimum of 30 minutes between completion of the Cycle and use of the sleep equipment mask and hose.



Remove the SoClean Adapter from your hose.

Once you have completed the setup steps, you are ready to begin the daily maintenance of your sleep equipment hose and mask with your SoClean.

### Safety Checklist Before Using Your SoClean