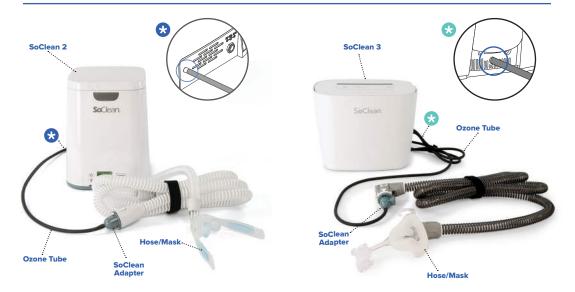

# Using Your SoClean

The below images show both SoClean devices connected.

### Safety Checklist Before Using Your SoClean

- Sleep equipment hose and mask are washed in sink and dried before first use
- SoClean Adapter is installed on sleep equipment hose
- Ozone Tube is connected to the back of the SoClean unit and the SoClean Adapter
- Sleep equipment hose is still connected to the mask
- SoClean is powered on
- Filter is installed