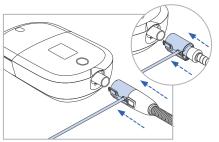

#### with a heated or non-heated hose

Connect the **SoClean Express Adapter** to the heated or nonheated hose.

Connect the
Ozone Tube to
the SoClean
Express Adapter.

Connect the SoClean Express Adapter with hose and Ozone Tube to the DreamStation 2.

You are now ready to use the SoClean 2.

**CAUTION:** The **Ozone Tube** must be connected to the SoClean Express Adapter at all times when operating your PAP or the SoClean 2.