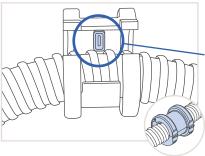

3

Line up the Hose Sleeve with the gasket, place it in the Hose Slot and shut the lid.

SoClean, Inc.
12 Vose Farm Road | Peterborough, NH 03458 USA

Issue Date: 08/2021

A001389-11\_Rev A C001390 Rev A