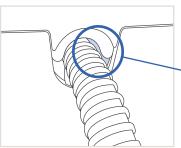

#### with a heated or non-heated hose

Connect the **SoClean Express Adapter** to the heated or nonheated hose.

Connect the
Ozone Tube to
the SoClean
Express Adapter.

Connect the SoClean Express Adapter with hose and Ozone Tube to the DreamStation 2.

You are now ready to use the SoClean 2.

**CAUTION:** The **Ozone Tube** must be connected to the SoClean Express Adapter at all times when operating your PAP or the SoClean 2.