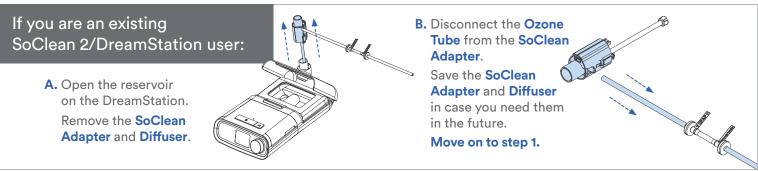

#### with a heated or non-heated hose

Connect the **SoClean Express Adapter** to the heated or nonheated hose.

Connect the
Ozone Tube to
the SoClean
Express Adapter.

Connect the SoClean Express Adapter with hose and Ozone Tube to the DreamStation 2.

You are now ready to use the SoClean 2.

**CAUTION:** The **Ozone Tube** must be connected to the SoClean Express Adapter at all times when operating your PAP or the SoClean 2.