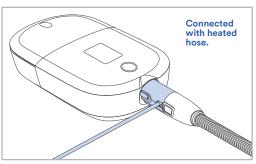

#### with a heated or non-heated hose

Connect the **SoClean Express Adapter** to the heated or nonheated hose.

Connect the
Ozone Tube to
the SoClean
Express Adapter.

Connect the SoClean Express Adapter with hose and Ozone Tube to the DreamStation 2.

You are now ready to use the SoClean 2.

**CAUTION:** The **Ozone Tube** must be connected to the SoClean Express Adapter at all times when operating your PAP or the SoClean 2.