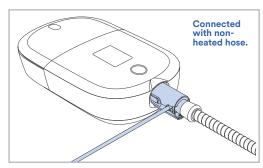

#### with a heated or non-heated hose

Connect the **SoClean Express Adapter** to the heated or nonheated hose.

Connect the
Ozone Tube to
the SoClean
Express Adapter.

Connect the SoClean Express Adapter with hose and Ozone Tube to the DreamStation 2.

You are now ready to use the SoClean 2.

**CAUTION:** The **Ozone Tube** must be connected to the SoClean Express Adapter at all times when operating your PAP or the SoClean 2.