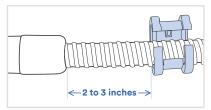

### How to use the Hose Sleeve:

Position the Hose Sleeve 2 to 3 inches from the connector.

2

Position the hose on the Nub side of the Hose Sleeve. Slide the hose until the Sleeve "clicks" into place between two of the hose ribs and close the Sleeve.