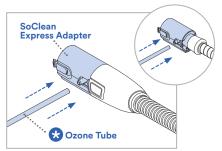

#### **ADAPTER KIT INCLUDES:**

1 - SoClean Express Adapter

2 - Hose Sleeves [For use with 12mm hose]

If you need help connecting your adapter, contact SoClean.

## Connecting the SoClean Express Adapter:

#### with a heated or non-heated hose

Connect the **SoClean Express Adapter** to the heated or nonheated hose.

Connect the
Ozone Tube to
the SoClean
Express Adapter.

Connect the SoClean Express Adapter with hose and Ozone Tube to the DreamStation 2.

You are now ready to use the SoClean 2.

**CAUTION:** The **Ozone Tube** must be connected to the SoClean Express Adapter at all times when operating your PAP or the SoClean 2.