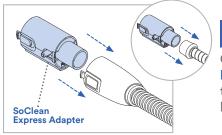

#### with a heated or non-heated hose

Connect the **SoClean Express Adapter** to the heated or nonheated hose.

Connect the
Ozone Tube to
the SoClean
Express Adapter.

Connect the SoClean Express Adapter with hose and Ozone Tube to the DreamStation 2.