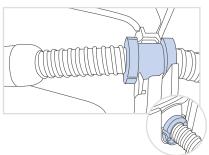

#### When to use the Hose Sleeve:

# The Hose Sleeve is required if you use a 12mm hose. It is not compatible with 15mm or larger diameter hoses.

An extra sleeve is included in the event of sleeve breakage. You will only use one Hose Sleeve at a time.

### How to use the Hose Sleeve:

Position the Hose Sleeve 2 to 3 inches from the connector.

2

Position the hose on the Nub side of the Hose Sleeve. Slide the hose until the Sleeve "clicks" into place between two of the hose ribs and close the Sleeve.