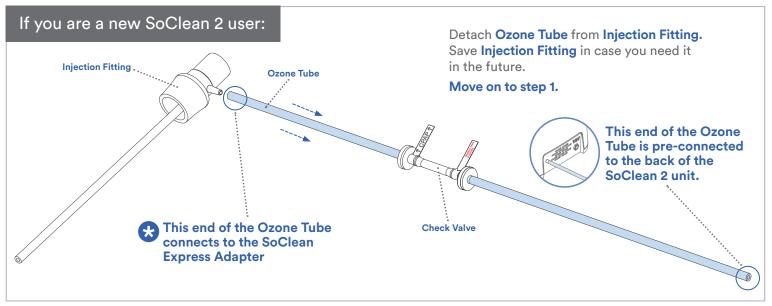

#### with a heated or non-heated hose

Connect the **SoClean Express Adapter** to the heated or nonheated hose.

Connect the
Ozone Tube to
the SoClean
Express Adapter.

Connect the SoClean Express Adapter with hose and Ozone Tube to the DreamStation 2.

You are now ready to use the SoClean 2.

**CAUTION:** The **Ozone Tube** must be connected to the SoClean Express Adapter at all times when operating your PAP or the SoClean 2.