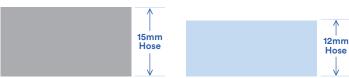

# The Hose Sleeve is required if you use a 12mm hose. It is not compatible with 15mm or larger diameter hoses.

An extra sleeve is included in the event of sleeve breakage. You will only use one Hose Sleeve at a time.

The SoClean requires a snug fit around the hose when placed into the hose slot and the lid is closed. If there is space around the hose and this is not achieved, the SoClean will not operate.

If there is visible space around the hose when placed in the hose slot, you may be using a 12mm hose and require the Hose Sleeve be installed.

### Determining your hose size:

If you determine that you have a 15mm hose and the SoClean is still not operating, contact Customer Care at 866-501-3705 for assistance.