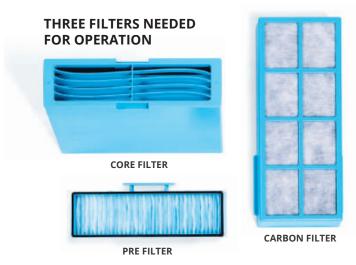

#### Install the Core Filter

This filter captures ultrafine particules down to 10 nanometers in size. You will need to replace your Core Filter about every 8 months.

- 1. Slide the Core Filter into the Core with the grill facing up.
- 2. The filter clicks into place when properly installed.

#### Install the Pre Filter

The Pre Filter is made from material often found in HVAC systems, specifically designed to capture large airborne particles, such as dust, pollen, and pet dander.

- Turn the Core over, so the Celios logo is facing down. Remove the back panel at the bottom of the unit.
- 2. Slide the Pre Filter into place with the arrows pointing toward the top of the Core. Make sure to push the Pre Filter completely into the Core so that the back panel can fully close.

#### Install the Carbon Filter

The Carbon Filter removes gases, odors, and VOCs emitted from common household products.

- 1. Remove the Carbon Filter tray from the Main Stand.
- 2. Place the Carbon Filter into the tray as shown.
- 3. Slide the tray back into position in the Main Stand.

### **INSTALLING THE AIR FILTERS**

Each Filter Kit contains a total of five filters:

- (1) Core Filter
- (2) Carbon Filters
- (2) Pre Filters

The SoClean Air Purifier requires three of these filters to operate. The remaining two are extra, replacement filters for future use.