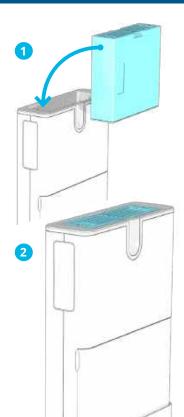

#### Install the Pre Filter

The Pre Filter is made from material often found in HVAC systems, specifically designed to capture large airborne particles, such as dust, pollen, and pet dander.

- Turn the Core over, so the Celios logo is facing down. Remove the back panel at the bottom of the unit.
- 2. Slide the Pre Filter into place with the arrows pointing toward the top of the Core. Make sure to push the Pre Filter completely into the Core so that the back panel can fully close.

You received two Pre Filters. Install one and save the other for future use.