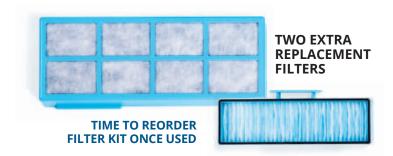

You received two Pre Filters. Install one and save the other for future use.

#### **IMPORTANT:**

The Core should be removed from the Main Stand when installing or removing the Carbon Filter.

You received two Carbon Filters. Install one and save the other for future use.

### **INSTALLING THE AIR FILTERS**

Each Filter Kit contains a total of five filters:

- (1) Core Filter
- (2) Carbon Filters
- (2) Pre Filters

The SoClean Air Purifier requires three of these filters to operate. The remaining two are extra, replacement filters for future use.

You will need to order a replacement Filter Kit about Every 8 months, depending on usage. The Core Filter lasts twice as long as the Carbon and Pre Filters. For more information regarding when to replace your filters, see page 31 of the User Manual.