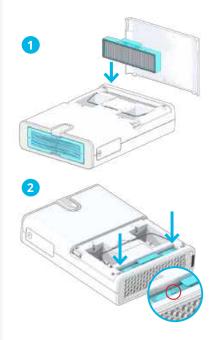

#### Install the Core Filter

This filter captures ultrafine particules down to 10 nanometers in size. You will need to replace your Core Filter about every 8 months.

- 1. Slide the Core Filter into the Core with the grill facing up.
- 2. The filter clicks into place when properly installed.