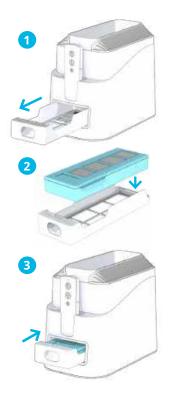

#### Install the Carbon Filter

The Carbon Filter removes gases, odors, and VOCs emitted from common household products.

- 1. Remove the Carbon Filter tray from the Main Stand.
- 2. Place the Carbon Filter into the tray as shown.
- 3. Slide the tray back into position in the Main Stand.

**Note:** The Carbon Filter tray will click when fully installed.

#### **IMPORTANT:**

The Core should be removed from the Main Stand when installing or removing the Carbon Filter.

You received two Carbon Filters. Install one and save the other for future use.